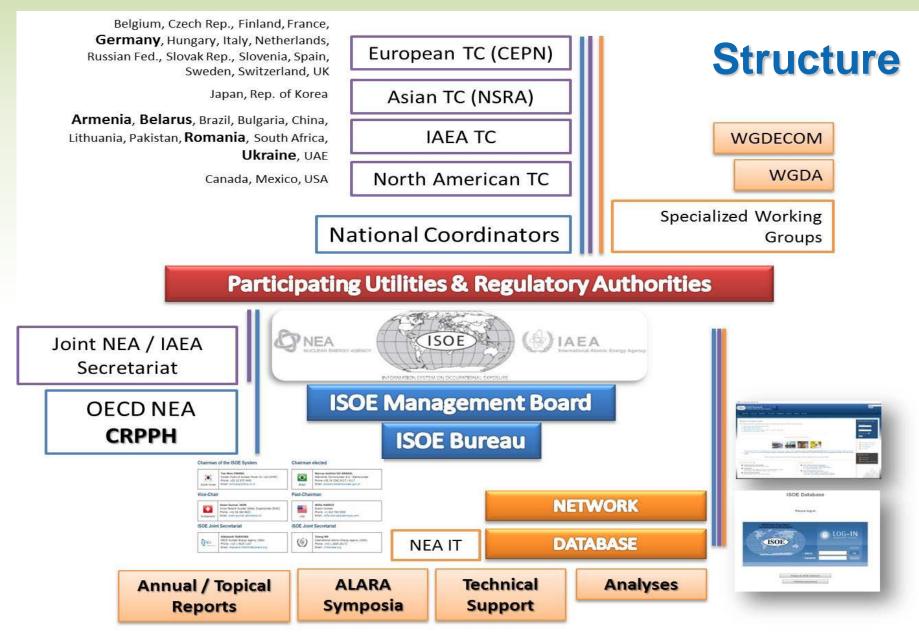

### **Overview of ISOE Programme (1/5)**

#### Missions

- Provide a forum for radiation protection professionals from nuclear electricity utilities and national regulatory authorities
- Share dose reduction information, operational experience
- Improve the optimization of RP at nuclear power plants

### **Overview of ISOE Programme (2/5)**

#### **Main Activities**

- Annual reporting of reactor unit doses
- Collecting and exchanging of best RP practices
- Publishing Expert / Working Groups' reports
- Holding regional and Int'l ALARA Symposia

### **Overview of ISOE Programme (3/5)**

#### **Participations (April 2016)**

- Total countries: 31
- Utilities: 71
- Authorities: 26

#### **Database : 4 Categories**

- Countries: 29
- Operating Unit: 401
- Units in cold-shutdown or some stage of decommissioning : 81

#### 91% of the world's operating commercial power reactors

### **Overview of ISOE Programme** (4/5)

### **Overview of ISOE Programme (5/5)**